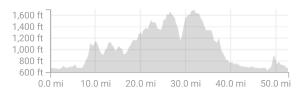

## Hopped up for Health 50 mile

https://www.strava.com/routes/19012596

52.89 mi 3,408 ft Road
Distance Elevation Gain Ride Type

Est. Moving Time: 1:29:27

Route recommendations may be incomplete and/or inaccurate and may contain sections of private land and/or sections of terrain that could be challenging or hazardous. Always use your best judgement about the safety of road and trail conditions and follow traffic and property laws. Est. Moving Time based on your avg speed of 35.5 mi/h over last 4 weeks