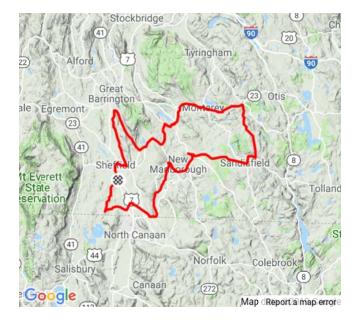

## Hopped up for Health 50 mile

https://www.strava.com/routes/19012596

52.89 mi 3,408 ft Road
Distance Elevation Gain Ride Type

Est. Moving Time: 1:29:27

Route recommendations may be incomplete and/or inaccurate and may contain sections of private land and/or sections of terrain that could be challenging or hazardous. Always use your best judgement about the safety of road and trail conditions and follow traffic and property laws. Est. Moving Time based on your avg speed of 35.5 mi/h over last 4 weeks

DIRECTION DISTANCE (miles)

| Proceed                                             | 0.0  |
|-----------------------------------------------------|------|
| Right onto Silver Street                            | 0.0  |
| Continue on US 7                                    | 0.1  |
| Proceed onto US 7                                   | 0.4  |
| Right onto Maple Avenue                             | 1.4  |
| Proceed onto Boardman Street                        | 2.2  |
| Continue on East Sheffield Road                     | 6.0  |
| Proceed onto East Sheffield Road                    | 6.1  |
| Right onto Brookside Road                           | 7.2  |
| Continue on Brush Hill Road                         | 7.6  |
| Proceed onto Brush Hill Road                        | 7.6  |
| Continue on Home Road                               | 8.5  |
| Proceed onto Home Road                              | 10.5 |
| Left onto Cross Road                                | 11.2 |
| Proceed onto Cross Road                             | 11.5 |
| Continue on County Road                             | 11.9 |
| Continue on Mill River Sheffield Road               | 12.8 |
| Proceed onto Mill River Sheffield Road              | 13.6 |
| Continue on Mill River Great Barrington Road        | 13.7 |
| Right onto Adsit Crosby Road                        | 15.6 |
| Continue on Adsit Crosby Road Connector             | 16.1 |
| Left onto Hartsville - Mill River Road              | 16.2 |
| Left onto Hartsville Road                           | 16.6 |
| Right onto Hatchery Road                            | 16.6 |
| Continue on River Road                              | 17.3 |
| Continue on MA 23                                   | 18.4 |
| Proceed onto MA 23                                  | 19.4 |
| Proceed onto MA 23                                  | 19.4 |
| Continue on Main Road                               | 21.1 |
| Continue on Great Barrington Road                   | 23.1 |
| Proceed onto Great Barrington Road                  | 23.9 |
| Right onto Town Hill Road                           | 23.9 |
| Right onto New Boston Sandisfield Road              | 28.8 |
| Proceed onto New Boston Sandisfield Road            | 28.8 |
| Right onto New Marlboro Sandisfield Road            | 30.0 |
| Continue on New Marlborough Sandisfield Center Road | 32.3 |
| Continue on Hartsville Road                         | 35.0 |
| Proceed onto Hartsville Road                        | 35.3 |
| Right onto New Marlborough - Southfield Road        | 35.6 |
| Continue on Mill River Southfield Road              | 36.9 |
| Continue on Mill River Great Barrington Road        | 38.9 |
| Proceed onto Mill River Great Barrington Road       | 38.9 |
| Continue on Clayton Mill River Road                 | 38.9 |
| Continue on Knokapot Road                           | 41.7 |